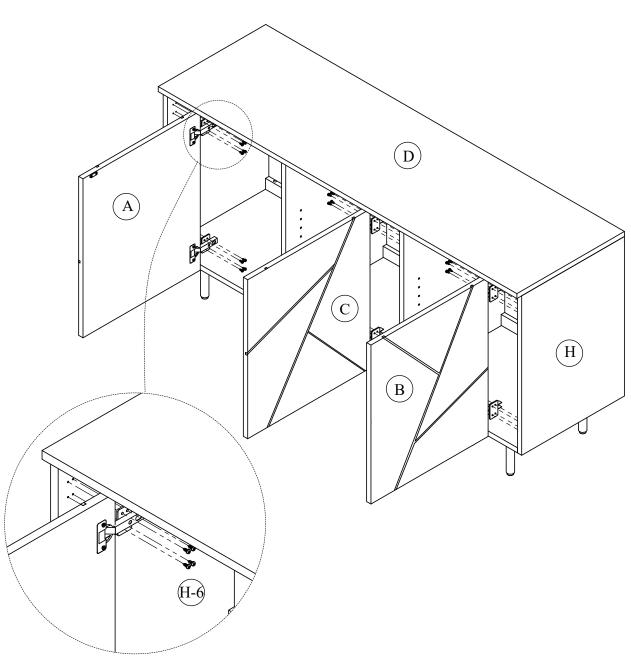

# Step 6 (T-2) Screw Driver (Not Provided) (H-6) Bolts 12 x Ø4

1 PC

24 PCS

Assemble Left Door Panel (A), Right Door Panel (B), and Middle Door Panel (C) to pre-assembled unit (Step 5). Secure using Bolts (H-6) and fully tighten by a Screw Driver (T-2).