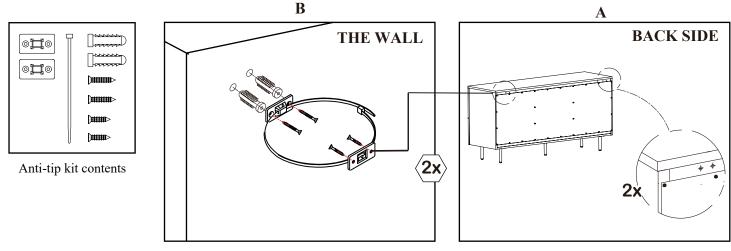

### Anti-Tip Measures

Warning - Children may be injured by tipping of furniture and the use of the Anti-Tip Kit is highly recommended. This Anti-Tip Kit is only a deterrent. It is not a substitute for proper adult supervision. Manufacturer and retailer assume no liability for improper installation or excess loads placed on screws, brackets, or straps. When properly installed, this restraint provides protection against unexpected tipping of furniture. This Anti-Tip Kit MUST be installed into the wall using proper mounting hardware OR into a wall stud using appropriate screws. Position of the Anti-Tip Kit depends on the product and the location of the wall studs. The hardware provided is not a comprehensive solution for all wall types. Be sure to consult a professional or your local hardware store to determine the hardware needed for your specific wall type (plaster, drywall, concrete, etc.).

Anti-tip kit installation

Using a second person to assist you, place the unit in the desired final location against a wall. It is suggested to use a stud finder to find wall studs along the length of the unit and roughly 1 inch below the top of the unit. Where possible, mark a drill hole position on the wall where there is a stud and Screws (02) in the location of the wall studs.

In a case where there is no wall stud, hold Brackets (05) on wall and mark the drill hole positions so that they are roughly 1 inch below the top of the piece. Using a drill with a drill bit roughly the diameter of the plastic Wall Anchors (04), drill pilot holes in marked positions. Insert the plastic Wall Anchors (04) into the holes until the tops are roughly flush with the wall. Align the holes and insert the Long Screws (02) through Brackets (05) and into the corresponding holes in the wall using a phillips head screwdriver (NOT INCLUDED).

Next, attach remaining 2 Mounting Brackets (05) to the back of the piece using Short Screws (03) so they align with Brackets installed on the wall. Loop Nylon Restraint Straps (01) through Mounting Brackets (05) on the furniture piece, then through Brackets on the wall and tighten until snug. Installation is now complete.

IMPORTANT: Check that the Wall Bracket is firmly screwed into the wall and the Cable Tie is snug.

If there is any hesitation, please consult a professional or your local hardware store.