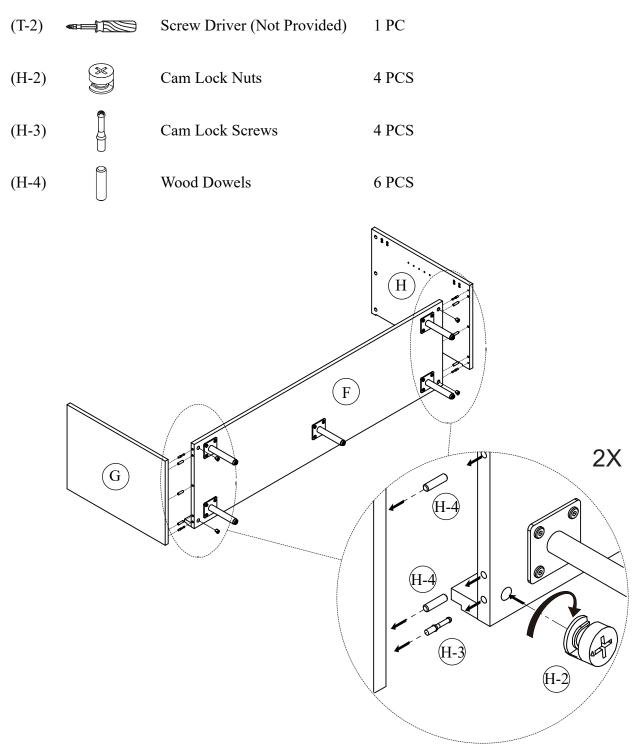

#### Step 2

Install Cam Lock Screws (H-3) first then insert the Wood Dowels (H-4) on the Left and Right Side Panels (G&H). Fit the holes in the edge of the Bottom Panel (F) over the Cam Lock Screws (H-3) and Wood Dowels (H-4). Install Cam Lock Nuts (H-2) and tighten by turning clockwise using Screw Driver (T-2). Must follow Cam Lock Nuts (H-2) position before tighten.