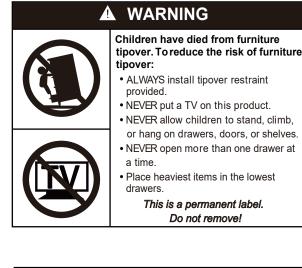

### Anti-Tip Measures

Warning - Children may be injured by tipping of furniture and the use of the Anti-Tip Kit is highly recommended. This Anti-Tip Kit is only a deterrent. It is not a substitute for proper adult supervision. Manufacturer and retailer assume no liability for improper installation or excess loads placed on screws, brackets, or straps. When properly installed, this restraint provides protection against unexpected tipping of furniture. This Anti-Tip Kit MUST be installed into the wall using proper mounting hardware OR into a wall stud using appropriate screws. Position of the Anti-Tip Kit depends on the product and the location of the wall studs. The hardware provided is not a comprehensive solution for all wall types. Be sure to consult a professional or your local hardware store to determine the hardware needed for your specific wall type (plaster, drywall, concrete, etc.).