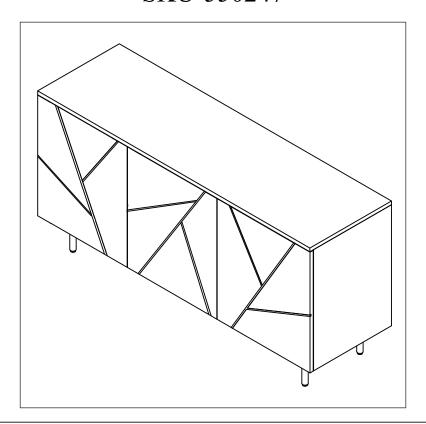

#### Assembly Instructions

Dustin Wood & Metal Inlay Cabinet SKU-550247

THANK YOU FOR YOUR PURCHASE. IF YOU HAVE ANY QUESTIONS PERTAINING TO THE ASSEMBLY OF THIS FURNITURE PIECE, PLEASE CONTACT THE NEAREST WORLD MARKET STORE. IF YOU ARE NOT NEAR A STORE, PLEASE CALL OUR CUSTOMER SERVICE CALL CENTER TOLL FREE AT 877- 967-5362 FOR ASSISTANCE.