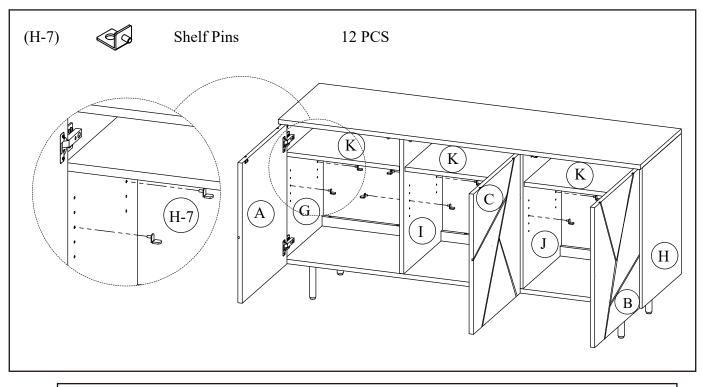

#### Step 7

Insert Shelf Pins (H-7) into Left and Right Side Panels (G&H) and Divider Panels (I&J). Then insert Adjustable Shelves (K) into assembled unit.