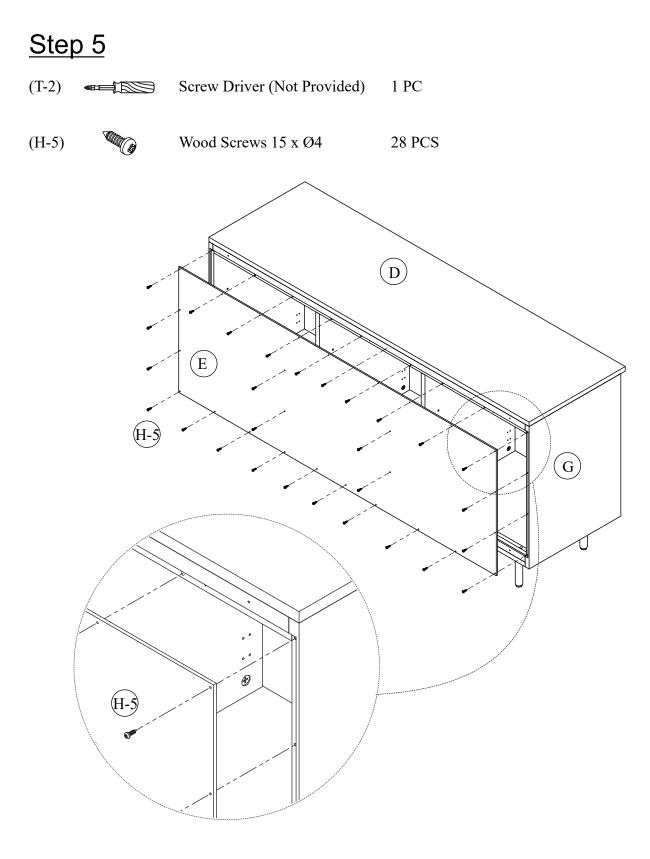

Attach Back Panel (E) into pre-assembled unit (Step 4). Secure using Wood Screws (H-5) and fully tighten by a Screw Driver (T-2).