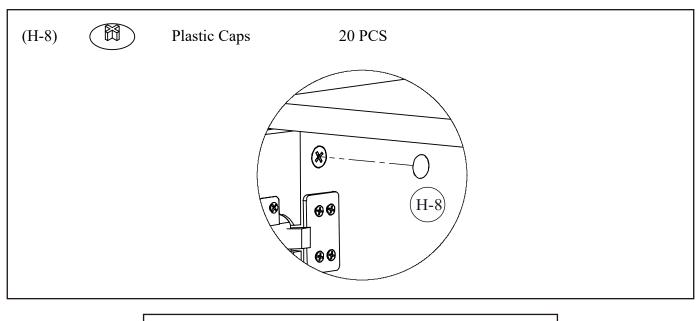

#### <u>Step 8</u>

Attach Plastic Caps (H-8) into the holes of Cam Lock by hand.

Product is now completely assembled.

Dustin Wood & Metal Inlay Cabinet is now ready to use.