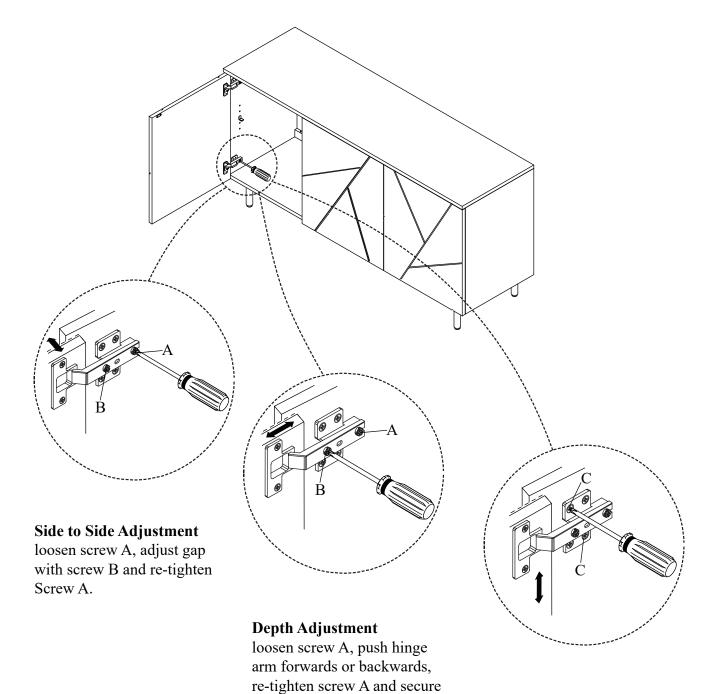

#### Hinge Adjustment Guide

**Height Adjustment** loosen screw C, adjust door height and re-tighten screw C.

The doors can be adjusted in all 3 directions to create an even fit between doors on this cabinet. Follow the appropriate directions above to adjust door(s) as necessary.

Screw B with a 1/4 turn

clockwise.

#### Push-Latch Adjustment Guide

If any door failed to close properly, adjust the length of the magnetic latch's pin by turning it counterclockwise, as shown. The push pin's length will extend to allow the lock to engage. You will hear a soft click. Door will close.