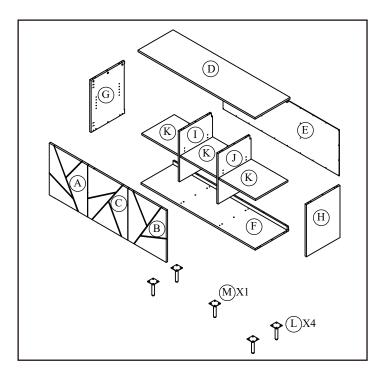

All products sold at World Market are not for commercial use and are intended for residential use only.

| Component List |                   |                     |     |  |  |
|----------------|-------------------|---------------------|-----|--|--|
| LABEL          |                   | DESCRIPTION         | QTY |  |  |
| А              |                   | Left Door Panel     | 1   |  |  |
| В              |                   | Right Door Panel    | 1   |  |  |
| С              |                   | Middle Door Panel   | 1   |  |  |
| D              |                   | Top Panel           | 1   |  |  |
| E              |                   | Back Panel          | 1   |  |  |
| F              |                   | Bottom Panel        | 1   |  |  |
| G              |                   | Left Side Panel     | 1   |  |  |
| Н              |                   | Right Side Panel    | 1   |  |  |
| Ι              |                   | Left Divider Panel  | 1   |  |  |
| J              | $\langle \rangle$ | Right Divider Panel | 1   |  |  |
| K              | $\bigcirc$        | Adjustable Shelves  | 3   |  |  |
| L              |                   | Metal Legs          | 4   |  |  |
| М              | e e               | Middle Metal Leg    | 1   |  |  |