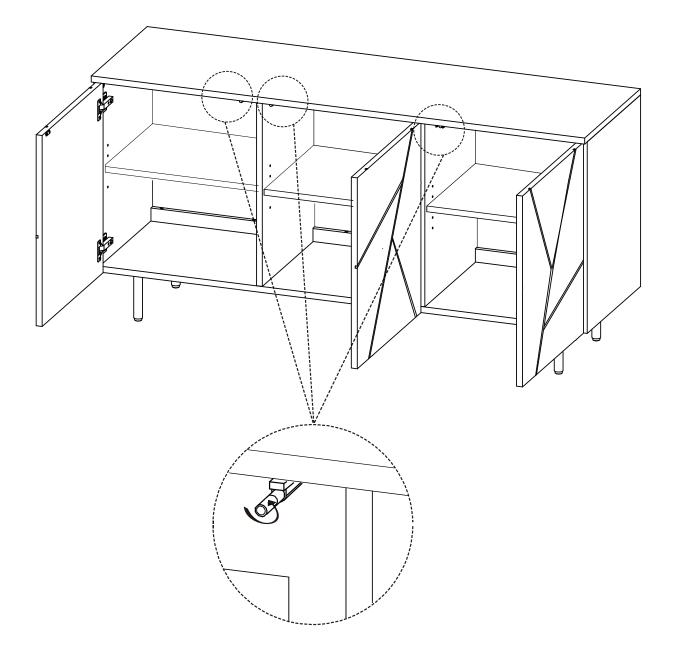

#### Step 7

Insert Shelf Pins (H-7) into Left and Right Side Panels (G&H) and Divider Panels (I&J). Then insert Adjustable Shelves (K) into assembled unit.

#### <u>Step 8</u>

Attach Plastic Caps (H-8) into the holes of Cam Lock by hand.

Product is now completely assembled.

Dustin Wood & Metal Inlay Cabinet is now ready to use.