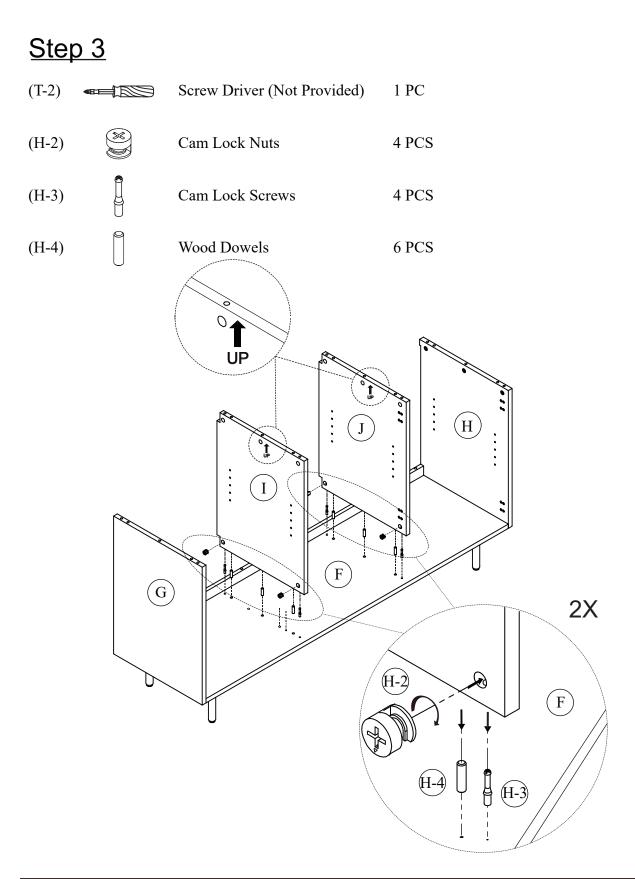

Install Cam Lock Screws (H-3) first, then insert the Wood Dowels (H-4) on the Bottom Panel (F). Fit the holes in the edge of the Left and Right Divider Panels (I&J) over the Cam Lock Screws (H-3) and Wood Dowels (H-4). Install Cam Lock Nuts (H-2) and tighten by turning clockwise using Screw Driver (T-2). Must follow Cam Lock Nuts (H-2) position before tighten.