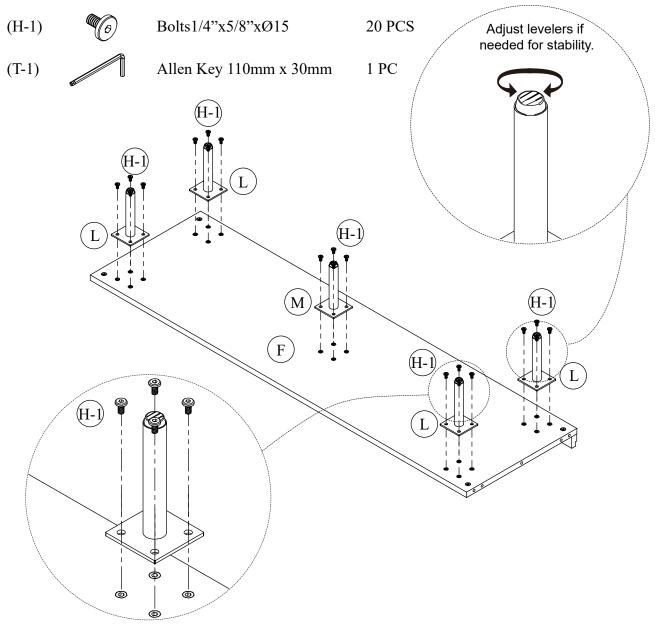

### Assembly Steps

Step 1

Position Metal Legs (L) and Middle Metal Leg (M) to corners and the center of Bottom Panel (F); Secure by using Bolts (H-1) and fully tighten all bolts by Allen Key (T-1).