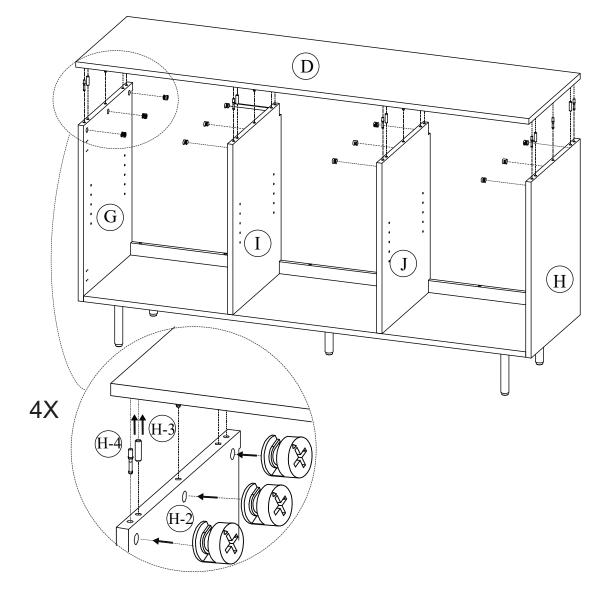

#### Step 4

Install Cam Lock Screws (H-3) first, then insert the Wood Dowels (H-4) on the Top Panel (D). Fit the Cam Lock Screws (H-3) and the Wood Dowels (H-4) on the Top Panel (D) to the holes in the edge of the Left & Right Side Panels (G&H) and Left & Right Divider Panels (I&J). Install Cam Lock Nuts (H-2) and tighten by turning clockwise using Screw Driver (T-2). Must follow Cam Lock Nuts (H-2) position before tighten.