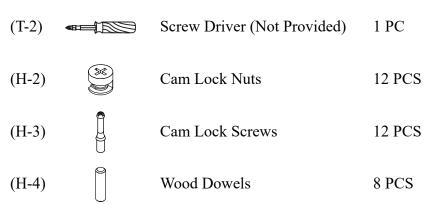

#### Step 4

Install Cam Lock Screws (H-3) first, then insert the Wood Dowels (H-4) on the Top Panel (D). Fit the Cam Lock Screws (H-3) and the Wood Dowels (H-4) on the Top Panel (D) to the holes in the edge of the Left & Right Side Panels (G&H) and Left & Right Divider Panels (I&J). Install Cam Lock Nuts (H-2) and tighten by turning clockwise using Screw Driver (T-2). Must follow Cam Lock Nuts (H-2) position before tighten.